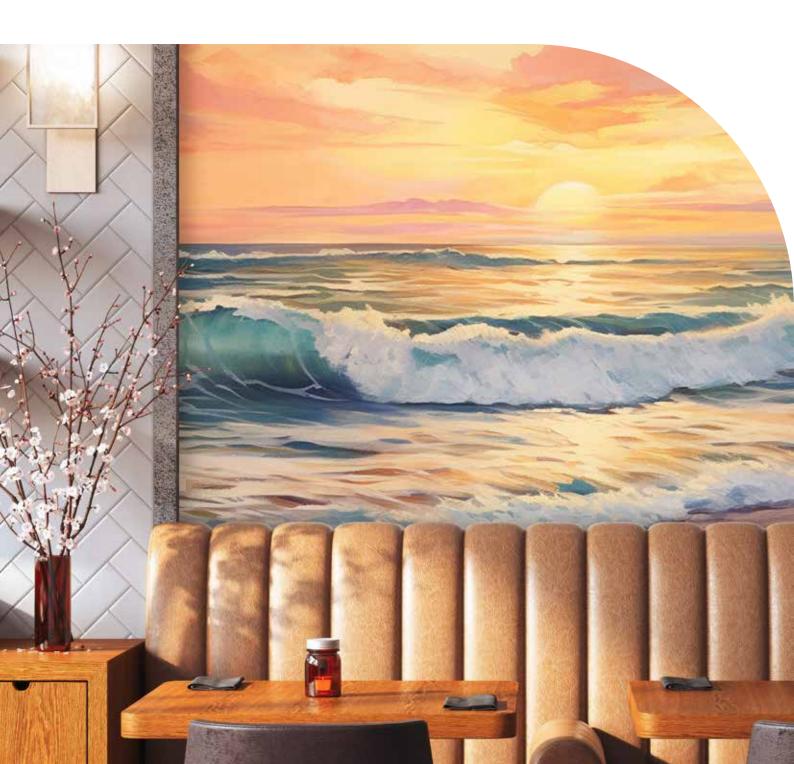

#### **Description**

A medium weight, embossed wallcovering for long term decoration. DreamScape® Type II wallcoverings are cost effective and suitable for most commercial applications. These products should be installed with commercial grade adhesives.

### **Applications**